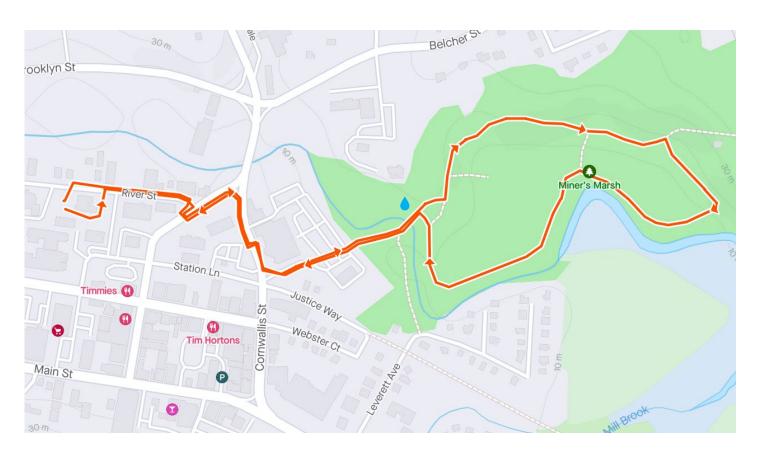

## Hike for Valley Hospice & Palliative Care 2023

Short Route: ca. 2.6 km

## Route:

- Lions Hall alley to River Street
- River Street to Aberdeen Street
- Aberdeen Street to Cornwallis Street
- Municipal Building Parking Lot to Miner's Marsh turn left at the Bridge
- One outer loop of Miner's Marsh
- Return via Cornwallis Aberdeen River Street to Lions Hall Parking Lot

## Notes:

- Stay on sidewalks, use marked crosswalks, and follow route guides' instructions
- It is nesting season at Miners Marsh. Please be respectful of birds and keep dogs on leash control at all times
- Water is available at the bridge entering Miner's Marsh